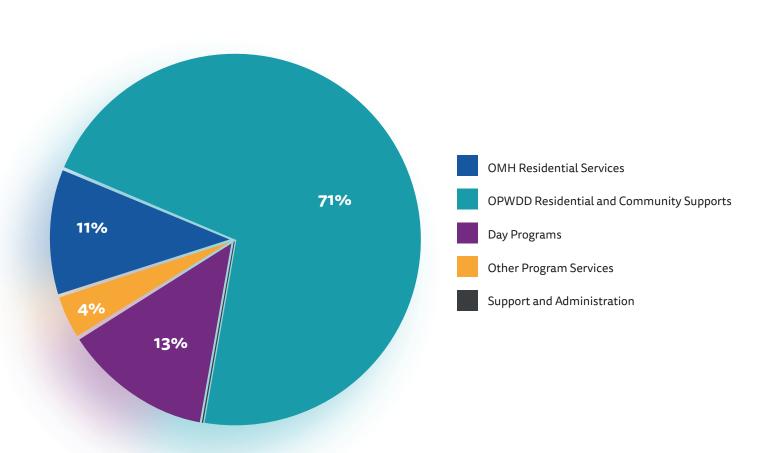

# Financial Highlights

### **Supports and Services:**

**OMH Residential Services** 

OPWDD Residential and Community Supports

**Day Programs** 

Other Program Services

Support and Administration

#### Revenue

13,366,262.76

83,028,325.07

15,328,309.30

4,576,446.32

20,318.68