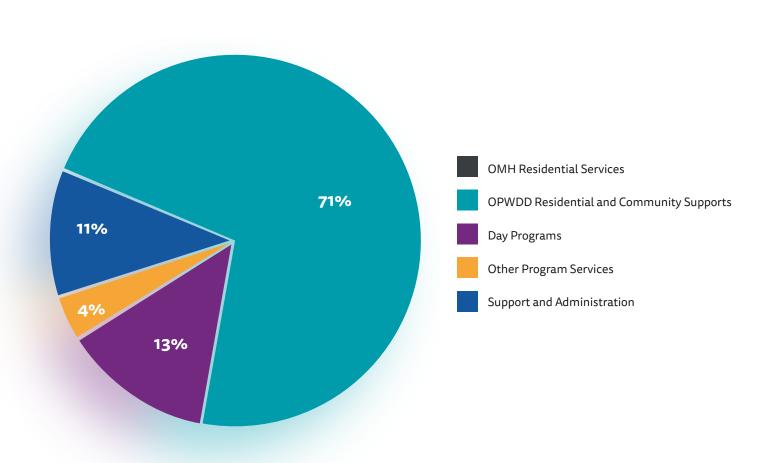

#### **Supports and Services:**

**OMH Residential Services** 

OPWDD Residential and Community Supports

Day Programs

Other Program Services

Support and Administration

#### Revenue

13,366,262.76

83,028,325.07

15,328,309.30

4,576,446.32

20,318.68