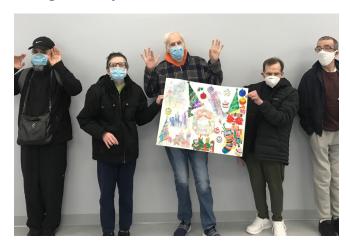

Staying engaged in services and socialization requires technology that enhances communication with service providers, friends and family. In addition, across our programs dedicated team members are

thinking outside the box, creating paint nights, game contests, health and fitness boot camps, healthy cooking classes, jewelry making plus more to foster independence.