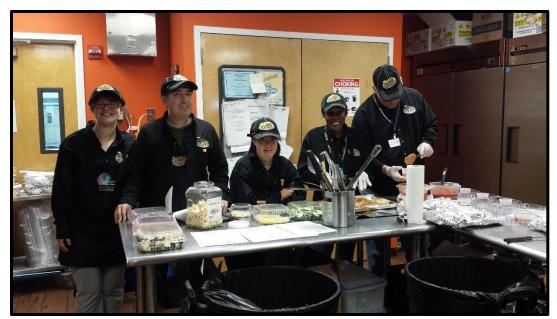

Terry's Café's Staff Takes Pride In Running A Clean And Efficient Kitchen

Terry's Café serves breakfast and lunch daily to FREE's Bethpage headquarters. In preparation for their expansion in service they have upgraded their facilities accordingly by purchasing a new and larger range to increase their efficiency and accommodate larger orders, installed a commercial high temperature dish washer, expanded their menu and have hired more staff.