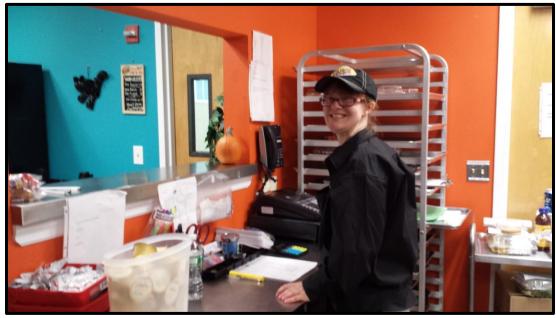

# SPECIAL NEEDS CATERER RECEIVES CERTIFICATION FROM NASSAU COUNTY DEPARTMENT OF HEALTH

Terry's Café Staff Member, Katie, Of East Northport, Helps Take Orders

**Old Bethpage, NY** – Family Residences and Essential Enterprises, Inc. (FREE) is proud to announce that their affirmative business, **Terry's Café**, has received its certification from the Nassau County Department of Health and passed inspection with a perfect score. Terry's Café is a full-service catering

outfit that operates out of FREE's Old Bethpage location. Most of the employees are individuals with special needs who are interested in a career in the food service industry, and are trained on how a commercial kitchen operates. Participants have the opportunity to learn all aspects of the business. This certification will now allow them to provide "take-out" orders to the outside community. To obtain a copy of its menu or to place an order, Terry's Café can be reached at 516-970-1789.